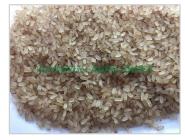

## **About:**

Red Matta Rice, also known by various regional names such as Rosematta Rice or Kerala Red Rice, is a unique and distinctive variety of rice that has been cultivated for generations in the southern regions of India, particularly in Kerala.

Red Matta Rice is characterized by its reddish-brown or deep maroon color, setting it apart from traditional white rice varieties. The grains are medium to long in length and have a robust, unpolished appearance. The husk and bran layers are intentionally left intact during milling, contributing to its distinctive color.Red Matta Rice boasts a rich and nutty flavor profile with earthy undertones. When cooked, it maintains a firm texture and imparts a satisfying chewiness. The natural sweetness of the rice enhances its overall taste, making it a favorite in a variety of culinary applications.