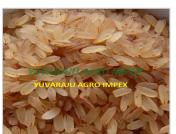

## **About:**

Red Matta Rice, also known by various regional names such as Rosematta Rice or Kerala Red Rice, is a unique and distinctive variety of rice that has been cultivated for generations in the southern regions of India, particularly in Kerala.

Red Matta Rice is characterized by its reddish-brown or deep maroon color, setting it apart from traditional white rice varieties. The grains are medium to long in length and have a robust, unpolished appearance. The husk and bran layers are intentionally left intact during milling, contributing to its distinctive color.Red Matta Rice boasts a rich and nutty flavor profile with earthy undertones. When cooked, it maintains a firm texture and imparts a satisfying chewiness. The natural sweetness of the rice enhances its overall taste, making it a favorite in a variety of culinary applications.