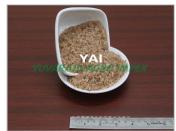

or Non Woven Bags

Place Origin: India

Brand Name: YAI (Or) Customer Wish

Model Number: INBMR-001

Color: Red

#### **Product Photo Gallery**

Packaging Details: 5kg , 10kg, 18kg, 20kg ,25kg ,50kg PP Bags or Non Woven Bags

Delivery Time: 7 to 10 Days