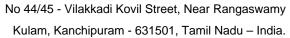

## **About:**

Red Matta Rice, also known by various regional names such as Rosematta Rice or Kerala Red Rice, is a unique and distinctive variety of rice that has been cultivated for generations in the southern regions of India, particularly in Kerala.

Red Matta Rice is characterized by its reddish-brown or deep maroon color, setting it apart from traditional white rice varieties. The grains are medium to long in length and have a robust, unpolished appearance. The husk and bran layers are intentionally left intact during milling, contributing to its distinctive color.Red Matta Rice boasts a rich and nutty flavor profile with earthy undertones. When cooked, it maintains a firm texture and imparts a satisfying chewiness. The natural sweetness of the rice enhances its overall taste, making it a favorite in a variety of culinary applications.

| Cultivation Type  | Common                            |
|-------------------|-----------------------------------|
| Color             | Red                               |
| Broken Ratio (%)  | 2%                                |
| Max. Moisture (%) | 14%                               |
| Admixture (%)     | 2%                                |
| Crop Year         | Recent                            |
| Place of Origin   | Tamil Nadu                        |
|                   | India                             |
| Brand Name        | YAI or Customer Wish              |
| Model Number      | INBMR-001                         |
| Quality           | Premium Product                   |
| Whatsapp          | +91 9626993222, +91 8122993222    |
| Form              | Solid                             |
| Taste             | Delicious Taste                   |
| Usage             | Human Consumption, Indian Cuisine |
| Certification     | Apeda                             |