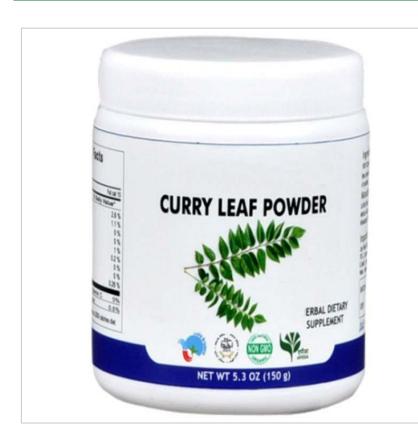

# Dry Curry Leaf Powder Exporters / Suppliers in India / USFDA Authorized Supplier

FOB Price: Pricing on Request

Min.Order Quantity: 50 Kg

Supply Ability: 1 Metric Ton /Per Week

Port of Loading: Chennai /Cochin

Payment Terms: TT Or Western Union

Product Type: Dry Leaf Powder

Style: Dried

Size: Nil

Grade: A

Certification: APEDA, PHYTO, FSSAI, USFDA

Weight: 150g

Place Origin: India

#### As per Customer's wish

Retail Packing: 150 Gms (Plastic Bottle)

500 Gms Pouch Packing

1 Kg Pouch Packing

**Product Description** 

Curry leaves are the leaves of the curry tree, scientifically known as