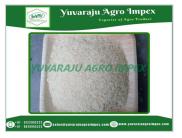

#### **About:**

Sona Masoori Raw Rice, a beloved staple in Indian cuisine, is renowned for its unique qualities and versatile applications. Grown in the fertile plains of India, this medium-grain rice variety is celebrated for its exceptional taste, aromatic fragrance, and distinct texture. Harvested at the right stage of maturity, the grains are plump, well-filled, and possess a characteristic pearly-white hue.

The grains of our Sona Masoori Raw Rice exhibit a slender shape with a moderate length, making them ideal for a wide range of culinary applications. The unpolished nature of the rice retains the bran layer, contributing to its nutty flavor, while the grains themselves remain separate and fluffy after cooking. From traditional Indian recipes to international fusion cuisines, Sona Masoori Raw Rice serves as a canvas for culinary creativity. Its ability to absorb and enhance flavors makes it a staple in households and restaurants, captivating taste buds with every delightful bite.