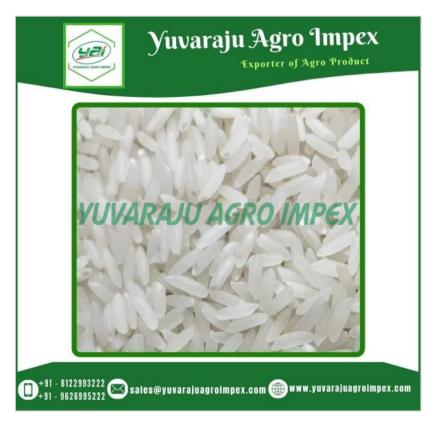

#### **Product Photo Gallery**

Packaging Details: 5kg , 10kg, 18kg, 20kg ,25kg ,50kg PP Bags or Non Woven Bags

Delivery Time: 7 to 10 Days

#### **About:**

Sona Masoori Raw Rice, a beloved staple in Indian cuisine, is renowned for its unique qualities and versatile applications. Grown in the fertile plains of India, this medium-grain rice variety is celebrated for its exceptional taste, aromatic fragrance, and distinct texture. Harvested at the right stage of maturity, the grains are plump, well-filled, and possess a characteristic pearly-white hue.

The grains of our Sona Masoori Raw Rice exhibit a slender shape with a moderate length, making them ideal for a wide range of culinary applications. The unpolished nature of the rice retains the bran layer, contributing to its nutty flavor, while the grains themselves remain separate and fluffy after cooking. From traditional Indian recipes to international fusion cuisines, Sona Masoori Raw Rice serves as a canvas for culinary creativity. Its ability to absorb and enhance flavors makes it a staple in households and restaurants, captivating taste buds with every delightful bite.