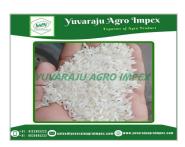

#### **Product Photo Gallery**

Packaging Details: 5kg , 10kg, 18kg, 20kg ,25kg ,50kg PP Bags or Non Woven Bags

Delivery Time: 7 to 10 Days

#### **About:**

Sona Masoori Raw Rice, a beloved staple in Indian cuisine, is renowned for its unique qualities and versatile applications. Grown in the fertile plains of India, this medium-grain rice variety is celebrated for its exceptional taste, aromatic fragrance, and distinct texture. Harvested at the right stage of maturity, the grains are plump, well-filled, and possess a characteristic pearly-white hue.

The grains of our Sona Masoori Raw Rice exhibit a slender shape with a moderate length, making them ideal for a wide range of culinary applications. The unpolished nature of the rice retains the bran layer, contributing to its nutty flavor, while the grains themselves remain separate and fluffy after cooking. From traditional Indian recipes to international fusion cuisines, Sona Masoori Raw Rice serves as a canvas for culinary creativity. Its ability to absorb and enhance flavors makes it a staple in households and restaurants, captivating taste buds with every delightful bite.