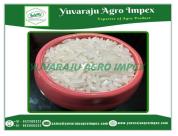

#### **Product Photo Gallery**

Packaging Details: 5kg , 10kg, 18kg, 20kg ,25kg ,50kg PP Bags or Non Woven Bags

Delivery Time: 7 to 10 Days

#### **About:**

Sona Masoori Raw Rice, a beloved staple in Indian cuisine, is renowned for its unique qualities and versatile applications. Grown in the fertile plains of India, this medium-grain rice variety is celebrated for its exceptional taste, aromatic fragrance, and distinct texture. Harvested at the right stage of maturity, the grains are plump, well-filled, and possess a characteristic pearly-white hue.

The grains of our Sona Masoori Raw Rice exhibit a slender shape with a moderate length, making them ideal for a wide range of culinary applications. The unpolished nature of the rice retains the bran layer, contributing to its nutty flavor, while the grains themselves remain separate and fluffy after cooking. From traditional Indian recipes to international fusion cuisines, Sona Masoori Raw Rice serves as a canvas for culinary creativity. Its ability to absorb and enhance flavors makes it a staple in households and restaurants, captivating taste buds with every delightful bite.