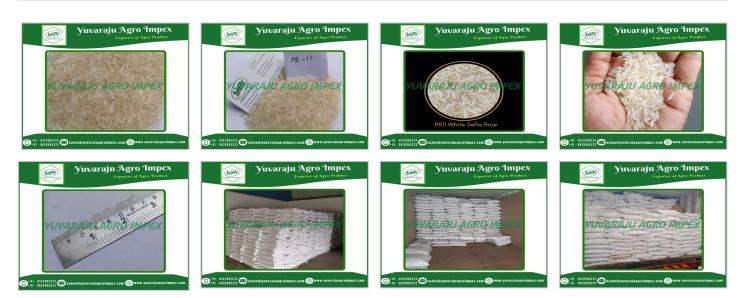

#### **Product Photo Gallery**

Packaging Details: 5kg , 10kg, 18kg, 20kg ,25kg ,50kg PP Bags or Non Woven Bags /As per Customer Request Delivery Time: 7 to 10 Days