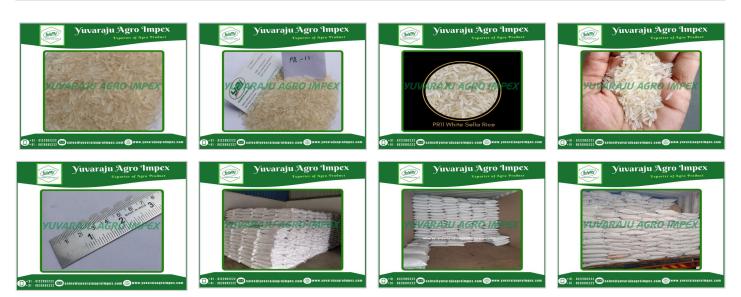

#### Product Photo Gallery

Packaging Details: 5kg , 10kg, 18kg, 20kg ,25kg ,50kg PP Bags or Non Woven Bags /As per Customer Request Delivery Time: 7 to 10 Days