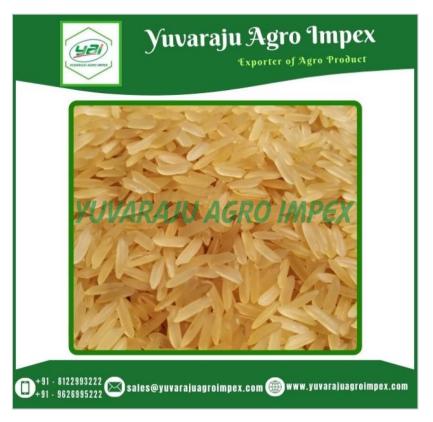

#### Natural Polished PR-11/14 Golden Sella Rice Exporters in India

FOB Price: Pricing on Request

Min.Order Quantity: 1x40ft Container (22 to 26 MTS)

Supply Ability: 5x20'ft Container (22 to 25 MTS)

within a Week

### About:

PR-11 Golden Sella Rice, esteemed for its lustrous appearance and exquisite taste, is a premium variety highly favored in culinary realms across the globe. Sourced from the finest harvests and meticulously processed, this long-grain rice variety undergoes a unique parboiling technique, retaining the golden hue of its grains.

Each grain of PR-11 Golden Sella Rice is infused with a rich nutty flavor and a delicate aroma, characteristic of its parboiled nature. Through the parboiling process, the rice grains are enriched with essential nutrients, making it a wholesome choice for everyday consumption.