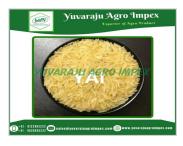

### About:

PR-11 Golden Sella Rice, esteemed for its lustrous appearance and exquisite taste, is a premium variety highly favored in culinary realms across the globe. Sourced from the finest harvests and meticulously processed, this long-grain rice variety undergoes a unique parboiling technique, retaining the golden hue of its grains.

Each grain of PR-11 Golden Sella Rice is infused with a rich nutty flavor and a delicate aroma, characteristic of its parboiled nature. Through the parboiling process, the rice grains are enriched with essential nutrients, making it a wholesome choice for everyday consumption.