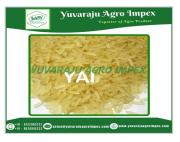

### About:

PR-11 Golden Sella Rice, esteemed for its lustrous appearance and exquisite taste, is a premium variety highly favored in culinary realms across the globe. Sourced from the finest harvests and meticulously processed, this long-grain rice variety undergoes a unique parboiling technique, retaining the golden hue of its grains.

Each grain of PR-11 Golden Sella Rice is infused with a rich nutty flavor and a delicate aroma, characteristic of its parboiled nature. Through the parboiling process, the rice grains are enriched with essential nutrients, making it a wholesome choice for everyday consumption.