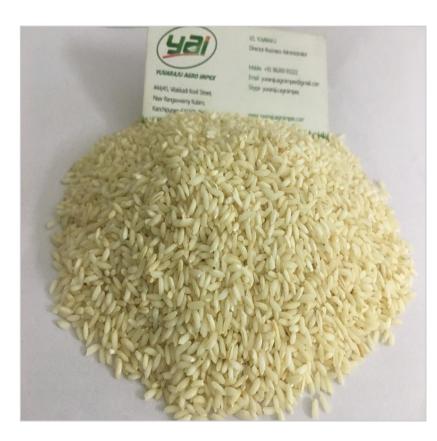

## **Product Photo Gallery**

#### **SPECIFICATION:**

| Туре                       | Rice                                     |
|----------------------------|------------------------------------------|
| Crop                       | 2018                                     |
| Quality                    | 100% Pure Sortex Clean                   |
| Grain Length               | 5 mm                                     |
| Moisture                   | 13% Maximum                              |
| Damaged/Discoloured Grains | 2% Maximum                               |
| Broken Grains              | 3 % Maximum                              |
| Colour                     | White                                    |
| Texture                    | Soft                                     |
| Purity                     | 95 % (5 % is naturally Field admixture ) |
| Packing                    | 20 Kgs PP Bags                           |