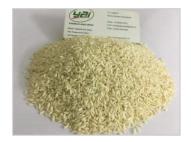

## **Product Photo Gallery**

#### **SPECIFICATION:**

| Туре                       | Rice                                     |
|----------------------------|------------------------------------------|
| Crop                       | 2018                                     |
| Quality                    | 100% Pure Sortex Clean                   |
| Grain Length               | 5 mm                                     |
| Moisture                   | 13% Maximum                              |
| Damaged/Discoloured Grains | 2% Maximum                               |
| Broken Grains              | 3 % Maximum                              |
| Colour                     | White                                    |
| Texture                    | Soft                                     |
| Purity                     | 95 % (5 % is naturally Field admixture ) |
| Packing                    | 20 Kgs PP Bags                           |