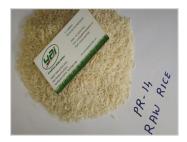

# PR-14 Raw Rice Exporters In India

FOB Price: Pricing on Request

Min.Order Quantity: 24 Metric Ton

Supply Ability: 48 Metric Tons per Week

Port of Loading: Chennai

Payment Terms: T/T (50 % Advance Rest 50 % Scan

### **Product Photo Gallery**

### **SPECIFICATION:**

|                 | Rice                   |
|-----------------|------------------------|
| Crop            | 2017-2018              |
| Quality         | 100% Pure Sortex Clean |
| Grain Length    | 7 mm                   |
| Moisture        | 13% Maximum            |
| -               | Basmati Rice           |
| Broken Grains   | 5 % Maximum            |
| Colour          | White                  |
|                 | Soft                   |
| Place Of Origin | Haryana, India         |
| Packing         | 20 Kgs PP Bags         |