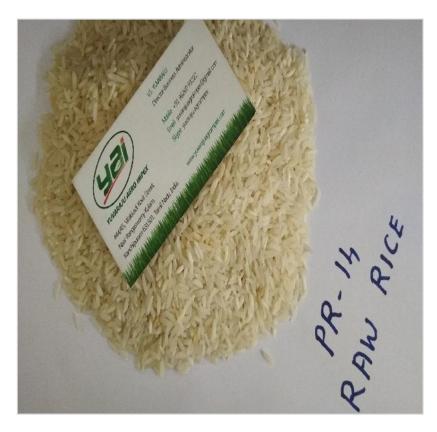

# PR-14 Raw Rice Exporters In India

FOB Price: Pricing on Request

Min.Order Quantity: 24 Metric Ton

Supply Ability: 48 Metric Tons per Week

Port of Loading: Chennai

Payment Terms: T/T (50 % Advance Rest 50 % Scan

### **Product Photo Gallery**

### **SPECIFICATION:**

|                 | Rice                   |
|-----------------|------------------------|
| Crop            | 2017-2018              |
| Quality         | 100% Pure Sortex Clean |
| Grain Length    | 7 mm                   |
| Moisture        | 13% Maximum            |
| -               | Basmati Rice           |
| Broken Grains   | 5 % Maximum            |
| Colour          | White                  |
|                 | Soft                   |
| Place Of Origin | Haryana, India         |
| Packing         | 20 Kgs PP Bags         |