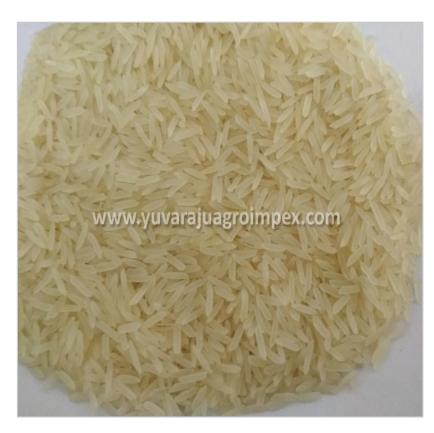

### **Product Photo Gallery**

#### **SPECIFICATION:**

| Туре          | Rice                   |
|---------------|------------------------|
|               | 2017-2018              |
|               | 100% Pure Sortex Clean |
| Grain Length  | 6 mm                   |
| Moisture      | 13% Maximum            |
| Kind          | Basmati Rice           |
| Broken Grains | 1 % Maximum            |
| Colour        | White                  |
| Texture       | Hard                   |
| Admixture     | 1%                     |
| Packing       | 20 Kgs PP Bags         |