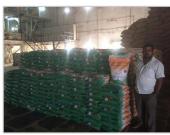

# Sharbati White Sella Rice Exporters In India / USFDA Approved



FOB Price: Pricing on Request

Min.Order Quantity: 1x20ft Container (22 to 26 MTS)

Supply Ability: 5x20'ft Container (22 to 25 MTS)

within a Week

Port of Loading: Mundra

Payment Terms: T/T (50 % Advance Rest 50 % Scan

copy of BL).

Product Type: Rice

Style: Dried
Size: 6 mm
Grade: A

Certification: APEDA, PHYTO, FSSAI, USFDA

Weight: 5kg, 10kg, 18kg, 20kg, 25kg, 50kg PP Bags

or Non Woven Bags

Place Origin: India

Brand Name: YAI (Or) Customer Wish

Model Number: GR-SWS-15

Color: White

### **Product Photo Gallery**









### Packaging, Shipping & Delivery

Packaging Details: 5kg , 10kg, 18kg, 20kg ,25kg ,50kg PP Bags or Non Woven Bags

Delivery Time: 7 to 10 Days

# Packing:

1 5kg, 10kg, 18kg, 20kg, 25kg, 50kg PP Bags or Non Woven Bags

2 As per Customer Wish

## **Loading Port**:

1.Mundra

## Payment term:

1. T/T (30 % Advance Rest 70 % Scan copy of BL)

### **Product Description**

#### **SPECIFICATION:**

| Туре          | Rice                   |
|---------------|------------------------|
|               | 2017-2018              |
|               | 100% Pure Sortex Clean |
| Grain Length  | 6 mm                   |
| Moisture      | 13% Maximum            |
| Kind          | Basmati Rice           |
| Broken Grains | 1 % Maximum            |
| Colour        | White                  |
| Texture