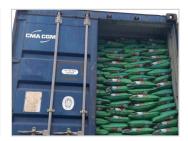

# Sharbati White Sella Rice Exporters In India / USFDA Approved



FOB Price: Pricing on Request

Min.Order Quantity: 1x20ft Container (22 to 26 MTS)

Supply Ability: 5x20'ft Container (22 to 25 MTS)

within a Week

Port of Loading: Mundra

Payment Terms: T/T (50 % Advance Rest 50 % Scan

copy of BL).

Product Type: Rice

Style: Dried
Size: 6 mm
Grade: A

Certification: APEDA, PHYTO, FSSAI, USFDA

Weight: 5kg, 10kg, 18kg, 20kg, 25kg, 50kg PP Bags

or Non Woven Bags

Place Origin: India

Brand Name: YAI (Or) Customer Wish

Model Number: GR-SWS-15

Color: White

### **Product Photo Gallery**









### Packaging, Shipping & Delivery

Packaging Details: 5kg , 10kg, 18kg, 20kg ,25kg ,50kg PP Bags or Non Woven Bags

Delivery Time: 7 to 10 Days

# Packing:

1 5kg, 10kg, 18kg, 20kg, 25kg, 50kg PP Bags or Non Woven Bags

2 As per Customer Wish

## **Loading Port**:

1.Mundra

## Payment term:

1. T/T (30 % Advance Rest 70 % Scan copy of BL)

### **Product Description**

#### **SPECIFICATION:**

| Туре          | Rice                   |
|---------------|------------------------|
|               | 2017-2018              |
|               | 100% Pure Sortex Clean |
| Grain Length  | 6 mm                   |
| Moisture      | 13% Maximum            |
| Kind          | Basmati Rice           |
| Broken Grains | 1 % Maximum            |
| Colour        | White                  |
| Texture